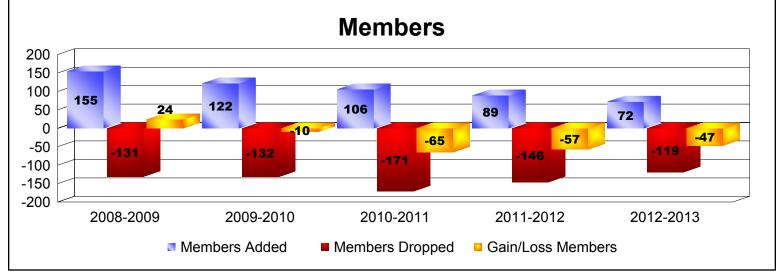

District 31 G

As of June 2013 Cumulative

| Year      | New<br>Clubs | Dropped<br>Clubs | Gain/<br>Loss<br>Clubs | New<br>Members | Charter<br>Members | Reinstate<br>Members | Transfer<br>Members | Total<br>Member<br>Added | Total<br>Members<br>Dropped | Gain/<br>Loss<br>Members |
|-----------|--------------|------------------|------------------------|----------------|--------------------|----------------------|---------------------|--------------------------|-----------------------------|--------------------------|
| 2008-2009 | 2            | 0                | 2                      | 85             | 65                 | 2                    | 3                   | 155                      | -131                        | 24                       |
| 2009-2010 | 0            | 0                | 0                      | 102            | 8                  | 5                    | 7                   | 122                      | -132                        | -10                      |
| 2010-2011 | 0            | -1               | -1                     | 92             | 0                  | 2                    | 12                  | 106                      | -171                        | -65                      |
| 2011-2012 | 0            | 0                | 0                      | 74             | 0                  | 4                    | 11                  | 89                       | -146                        | -57                      |
| 2012-2013 | 0            | -3               | -3                     | 61             | 0                  | 6                    | 5                   | 72                       | -119                        | -47                      |
| Average   | 0            | -1               | 0                      | 83             | 15                 | 4                    | 8                   | 109                      | -140                        | -31                      |