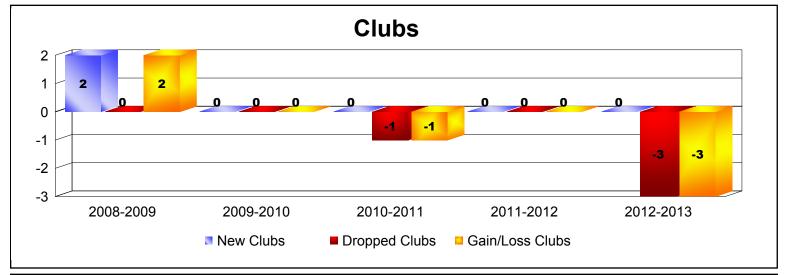

District 31 G

As of June 2013 Cumulative

| Year      | New<br>Clubs | Dropped<br>Clubs | Gain/<br>Loss<br>Clubs | New<br>Members | Charter<br>Members | Reinstate<br>Members | Transfer<br>Members | Total<br>Member<br>Added | Total<br>Members<br>Dropped | Gain/<br>Loss<br>Members |
|-----------|--------------|------------------|------------------------|----------------|--------------------|----------------------|---------------------|--------------------------|-----------------------------|--------------------------|
| 2008-2009 | 2            | 0                | 2                      | 85             | 65                 | 2                    | 3                   | 155                      | -131                        | 24                       |
| 2009-2010 | 0            | 0                | 0                      | 102            | 8                  | 5                    | 7                   | 122                      | -132                        | -10                      |
| 2010-2011 | 0            | -1               | -1                     | 92             | 0                  | 2                    | 12                  | 106                      | -171                        | -65                      |
| 2011-2012 | 0            | 0                | 0                      | 74             | 0                  | 4                    | 11                  | 89                       | -146                        | -57                      |
| 2012-2013 | 0            | -3               | -3                     | 61             | 0                  | 6                    | 5                   | 72                       | -119                        | -47                      |
| Average   | 0            | -1               | 0                      | 83             | 15                 | 4                    | 8                   | 109                      | -140                        | -31                      |